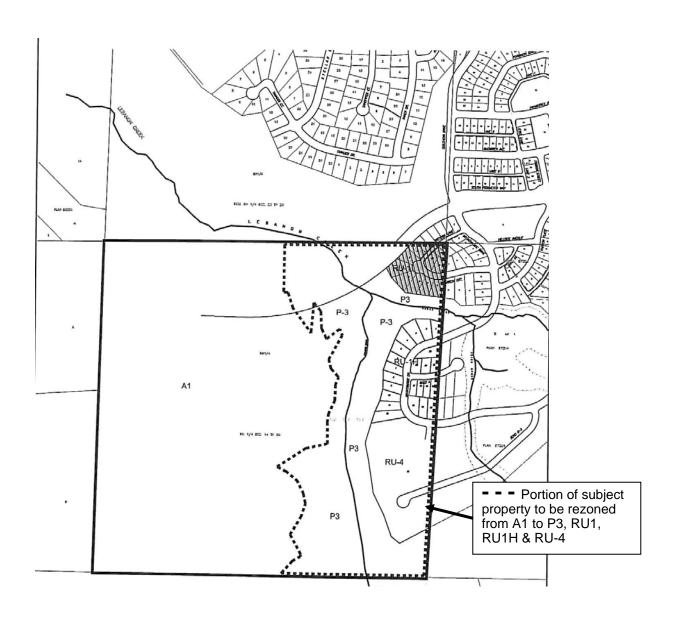

- 1. THAT City of Kelowna Zoning Bylaw No. 8000 be amended by changing the zoning classification of a portion of the NW 1/4 of Sec. 14, Twp. 28, SDYD located on 5635 Chute Lake Road Kelowna, B.C., from the A1 Agriculture 1 zone to the RU1 Large Lot Housing, RU1(h) Large Lot Housing (hillside) zone, RU4 Low Density Cluster Housing and P3 Parks and Open Space zone; as per Map "A" attached to and forming part of this Bylaw;
- 2. This bylaw shall come into full force and effect and is binding on all persons as and from the date of adoption.

## BYLAW - 10050 - Z07-0083 MAP "A"